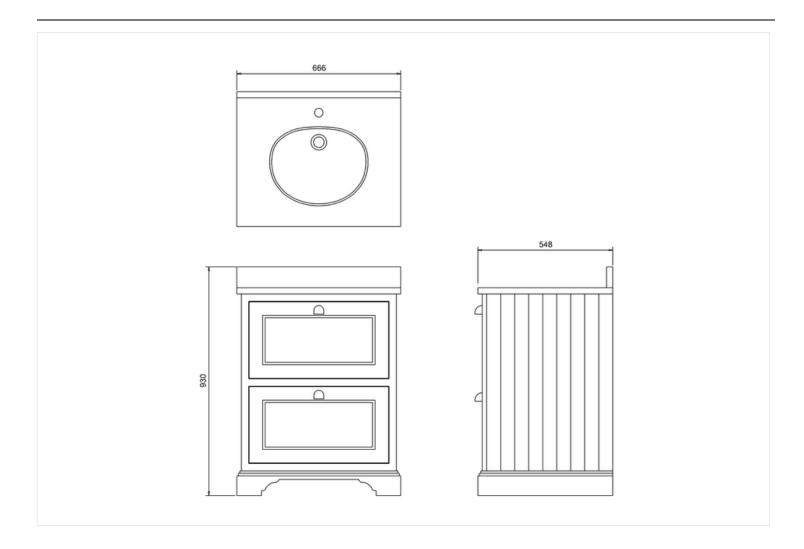

## Freestanding 65 Vanity Unit with 2 drawers - Sand and Minerva black granite worktop with integrated white basin

FF9S Freestanding Basin Unit with drawers - Sand BB66 MINERVA BLACK GRANITE WITH VANITY BOWL 666x548x25

Barcodes: FF9S (5055806017825),BB66 (5055806018532) Technical Specification

Finishes : Sand Product Type : Traditional Material : FF9: Wood; BB66: Minerva