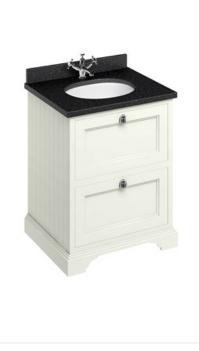

## Freestanding 65 Vanity Unit with 2 drawers - Sand and Minerva black granite worktop with integrated white basin

FF9S Freestanding Basin Unit with drawers - Sand BB66 MINERVA BLACK GRANITE WITH VANITY BOWL 666x548x25

Barcodes: FF9S (5055806017825),BB66 (5055806018532) Technical Specification

Finishes : Sand Product Type : Traditional Material : FF9: Wood; BB66: Minerva

## Additional information

5 layers of primer featuring UV stabilization to minimize color fading from exposure to sunlight. The painted top coat is then applied from a glorious depth of colours Doors & drawers are soft closing Chrome plated metal handles Fully assembled The plinths of the freestanding furniture are crafted from HDP Polymer a waterproof base