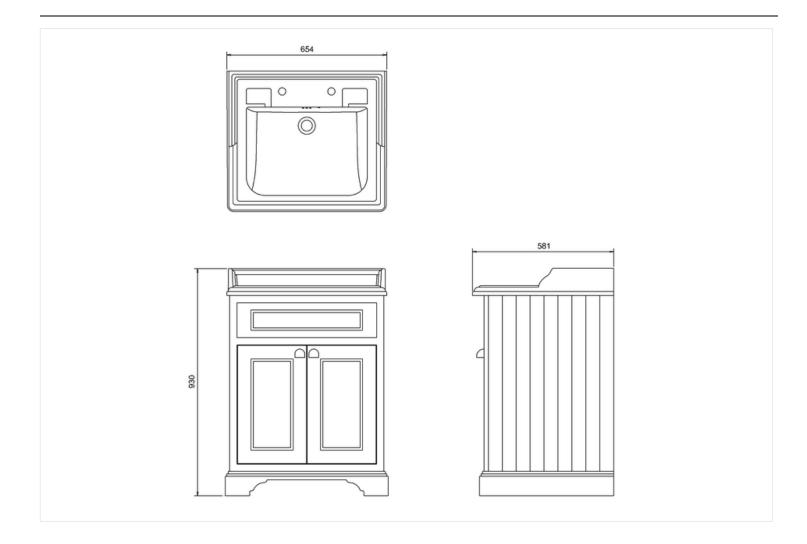

## Freestanding 65 Vanity Unit with doors - Sand and

Classic basin 2 tap holes B15 2TH Classic basin 65cm 2TH FF8S Freestanding Basin Unit with doors - Sand

Barcodes: B15 2TH (5055806001251),FF8S (5055806017788) Technical Specification

Finishes : Sand Product Type : Traditional Material : FF8: Wood; B15: Vitreous China