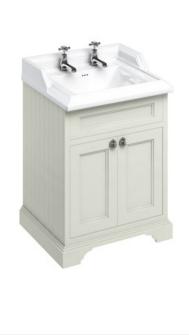

## Freestanding 65 Vanity Unit with doors - Sand and

Classic basin 2 tap holes B15 2TH Classic basin 65cm 2TH FF8S Freestanding Basin Unit with doors - Sand

Barcodes: B15 2TH (5055806001251),FF8S (5055806017788) Technical Specification

Finishes : Sand Product Type : Traditional Material : FF8: Wood; B15: Vitreous China

## Additional information

5 layers of primer featuring UV stabilization to minimize color fading from exposure to sunlight. The painted top coat is then applied from a glorious depth of colours Doors & drawers are soft closing Chrome plated metal handles Fully assembled Adjustable shelf The plinths of the freestanding furniture are crafted from HDP Polymer a waterproof base