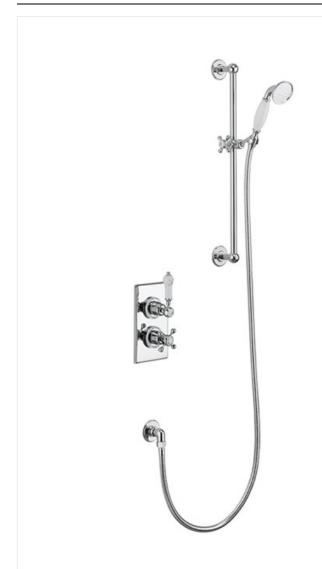

### Trent Thermostatic Single Outlet Concealed Shower Valve with Rail, Hose and Handset TF1H Trent Thermostatic Single Outlet Concealed Shower Valve with Rail, Hose

Barcode: TF1H (5055806015395) **Technical Specification** 

#### Additional information

Traditional brass faceplate, Claremont handle with ceramic lever. Slide rail including the elbow, hose and handset with ceramic handle.

| System Pressure | 0.2 bar | 0.5 bar | 1 bar | 2 bar | 3 bar |
|-----------------|---------|---------|-------|-------|-------|
| Handset         | 2.71    | 4.23    | 6.01  | 8.23  | 10.18 |