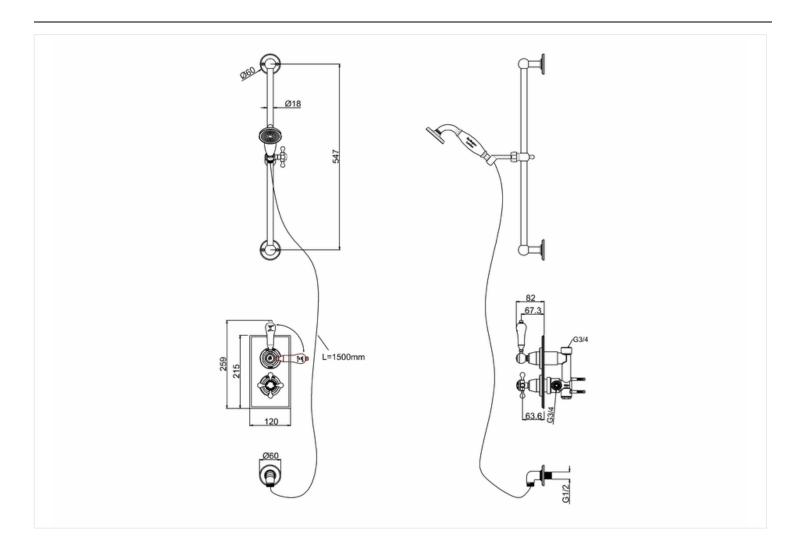

### Trent Thermostatic Single Outlet Concealed Shower Valve with Rail, Hose and Handset TF1H Trent Thermostatic Single Outlet Concealed Shower Valve with Rail, Hose

Barcode: TF1H (5055806015395) **Technical Specification** 

#### Additional information

Traditional brass faceplate, Claremont handle with ceramic lever. Slide rail including the elbow, hose and handset with ceramic handle.

| System Pressure | 0.2 bar | 0.5 bar | 1 bar | 2 bar | 3 bar |
|-----------------|---------|---------|-------|-------|-------|
| Handset         | 2.71    | 4.23    | 6.01  | 8.23  | 10.18 |