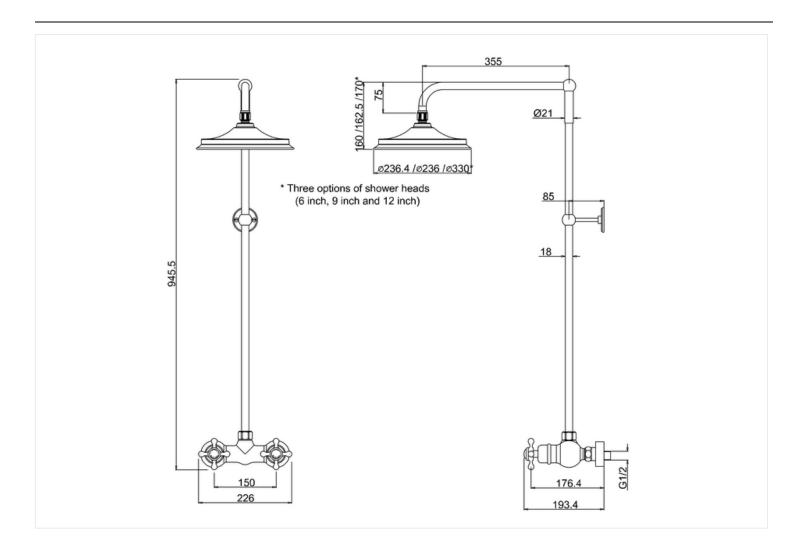

#### Eden Thermostatic Exposed Shower Bar Valve Single Outlet with Rigid Riser and Swivel Shower Arm with 6 inch rose

V21 Standard vertical riser (with one adjustable vertical riser wall bracket)

V16 6 inch shower rose

#### Additional information

Traditional brass body, Claremont handles, with ceramic indices 18mm diameter vertical brass shower riser

355mm adjustable swivel shower arm

6" AirBurst shower head

Image shown is with 6 inch rose.

V22 Extended vertical riser is available if required and can be ordered as an option

| System Pressure | 0.2 bar | 0.5 bar | 1 bar | 2 bar | 3 bar |
|-----------------|---------|---------|-------|-------|-------|
| 12 inch rose    | 3.46    | 4.2     | 7.81  | 11.7  | 14.73 |
| 6 inch rose     | 3.36    | 4.99    | 7.11  | 10.71 | 12.96 |
| 9 inch rose     | 3.14    | 4.04    | 6.38  | 9.73  | 12.18 |