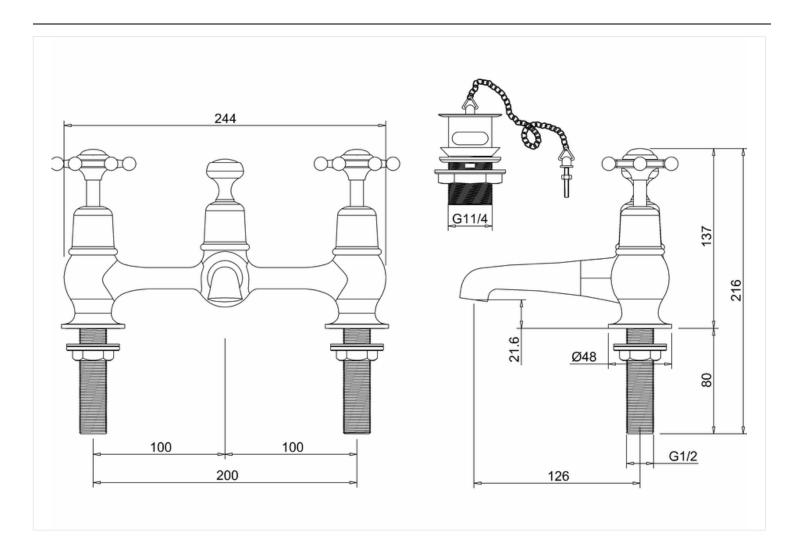

### Birkenhead 2 tap hole bridge basin mixer with high central indice with plug and chain waste and swivel

T16 Bridge basin mixer, with plug & chain waste (excluding tap heads & base)

T3 Birkenhead tap handle (pair)

Barcodes: T16 (5055806006867),T3 (5055806007000)

**Technical Specification Size:** 150 x 2439 x 158.4 mm Finishes: Chrome plated Product Type : Traditional

Material: Bodies are of all brass construction