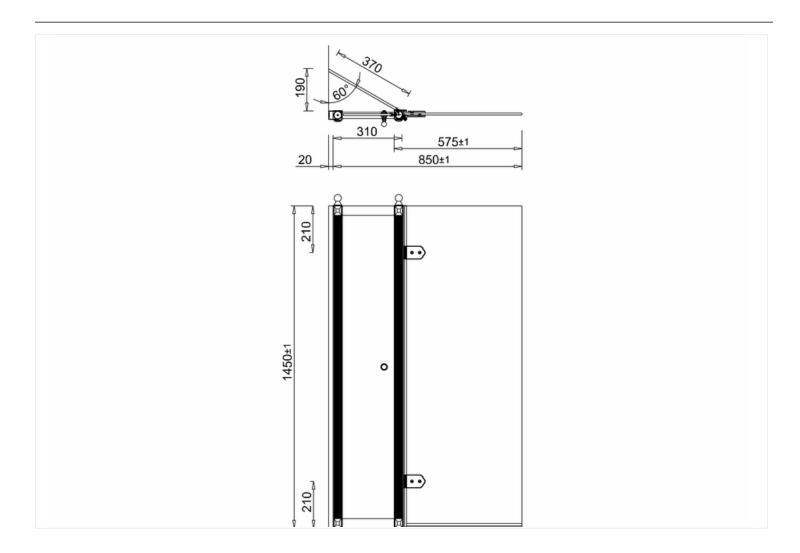

#### Bath Screen with Access Panel

Code

C10 Bathscreen with access panel

Barcode: C10 (5055806002005) **Technical Specification Size:** 850 x 1450 mm

Code: BU44

Finishes: Aluminum alloy surface anodized

Product Type : Traditional

Material: aluminium alloy profile with safety glass

Weight: 27 kg Glass thickness: 8 mm Overall Height: 145cm

Additional information

Safety glass with 3Mâ,¢ Easy Clean Coating Screen opens outwards only

Compliance/Approvals:

BS EN14428:2004

Shower enclosures. Functional requirements and test methods Safety Glass: BS EN 12150-1:2000

Glass in building. Thermally toughened soda lime silicate safety glass. Definition and