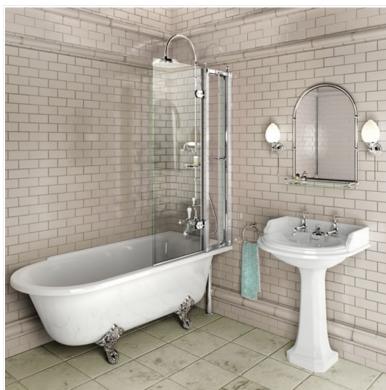

#### Bath Screen with Access Panel

Code

C10 Bathscreen with access panel

Barcode: C10 (5055806002005) **Technical Specification Size:** 850 x 1450 mm

Code: BU44

Finishes: Aluminum alloy surface anodized

Product Type : Traditional

Material: aluminium alloy profile with safety glass

Weight: 27 kg Glass thickness: 8 mm Overall Height: 145cm

Additional information

Safety glass with 3Mâ,¢ Easy Clean Coating Screen opens outwards only

Compliance/Approvals: