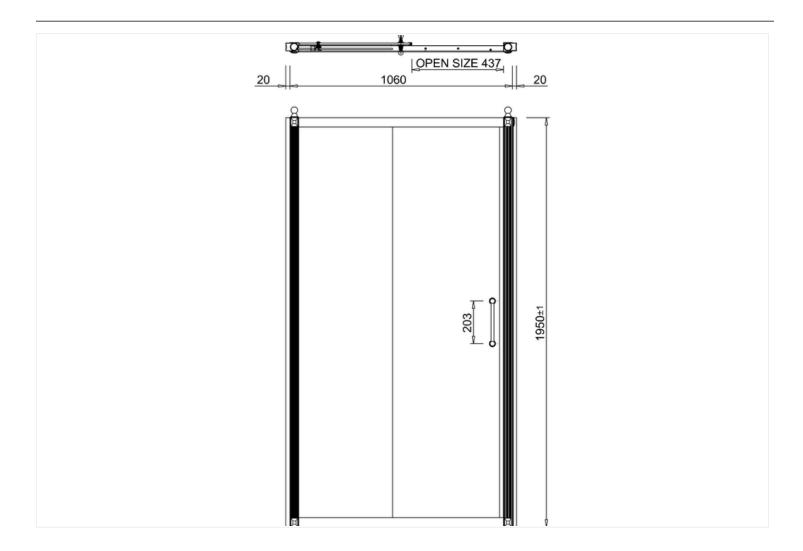

### Soft close slider 110cm

Code

C6S 110cm slider, soft close

Barcode: C6S (5055806002449) **Technical Specification Size:** 1100 x 1950 mm

Code: BU68

Finishes: Aluminum alloy surface anodized

Product Type : Traditional

Material: Aluminium alloy profile with safety glass

Weight: 42 kg Glass thickness: 8 mm Overall Height: 195cm

Adjustment: up to 20 mm from each wall