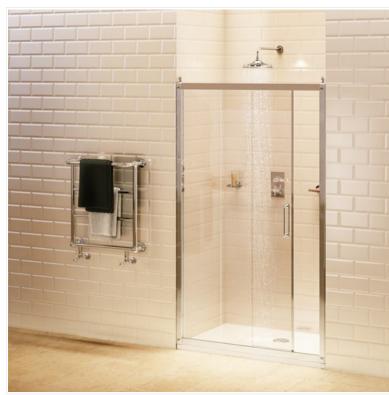

### Soft close slider 110cm

Code

C6S 110cm slider, soft close

Barcode: C6S (5055806002449) **Technical Specification Size:** 1100 x 1950 mm

Code: BU68

Finishes: Aluminum alloy surface anodized

Product Type : Traditional

Material: Aluminium alloy profile with safety glass

Weight: 42 kg Glass thickness: 8 mm Overall Height: 195cm

Adjustment: up to 20 mm from each wall

#### Additional information

Safety glass with 3Mâ,¢ Easy Clean Coating Slider door 8mm glass, fix panel 6mm glass