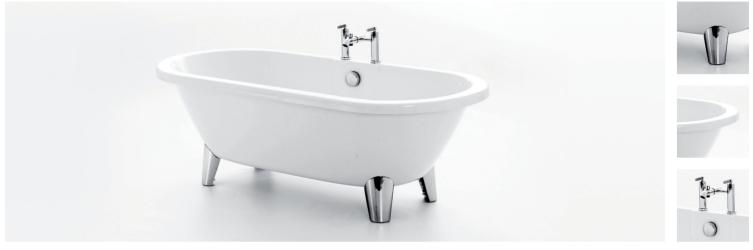

Blenheim L 1750 x W 800 x H 565 mm

## **General Specification**

Litres to overflow: 193 litres Weight: 36kg Weight (with water): 229kg Feet: FA | FC | FF Tap Holes: Can be drilled on request Lifetime Guarantee (*Terms & Conditions apply*)