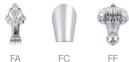

## **General Specification**

Litres to overflow: 193 litres Weight: 36kg Weight (with water): 229kg Feet: FA | FC | FF Tap Holes: Can be drilled on request Lifetime Guarantee (*Terms & Conditions apply*)