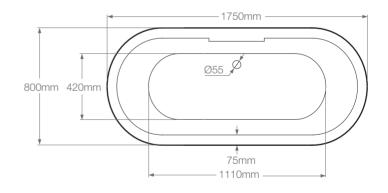

Blenheim L 1750 x W 800 x H 565 mm











## **General Specification**

Litres to overflow: 193 litres Weight: 36kg Weight (with water): 229kg Feet: FA | FC | FF Tap Holes: Can be drilled on request Lifetime Guarantee (*Terms & Conditions apply*)

## **Recommended Waste**

W1: Exposed Chain Waste
W2: Complete Kit Chain Waste
W3: Complete Kit Pop-up Waste
W4: Concealed Chain Waste
W6: Exposed Pop-up Waste
W7: Extended Concealed Pop-up Waste

## Accessories

RMFKIT01: Feet Fixing Kit W11: Over Edge Chrome Pipe Shrouds W14: Over Edge Chrome Pipe Shrouds (with Handle for Bath Shower Mixer)

Please Note: We strongly recommend that you use a suitably qualified installer. We cannot accept responsibility for incorrect installation. RM2012 - N.B Dimensions may vary due to the handmade construction of the baths.