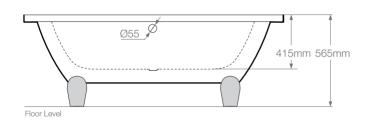

Blenheim L 1750 x W 800 x H 565 mm











## **General Specification**

Litres to overflow: 193 litres Weight: 36kg Weight (with water): 229kg Feet: FA | FC | FF Tap Holes: Can be drilled on request Lifetime Guarantee (*Terms & Conditions apply*)

## **Recommended Waste**

W1: Exposed Chain Waste
W2: Complete Kit Chain Waste
W3: Complete Kit Pop-up Waste
W4: Concealed Chain Waste
W6: Exposed Pop-up Waste
W7: Extended Concealed Pop-up Waste

## Accessories

RMFKIT01: Feet Fixing Kit W11: Over Edge Chrome Pipe Shrouds W14: Over Edge Chrome Pipe Shrouds (with Handle for Bath Shower Mixer)

Please Note: We strongly recommend that you use a suitably qualified installer. We cannot accept responsibility for incorrect installation. RM2012 - N.B Dimensions may vary due to the handmade construction of the baths.