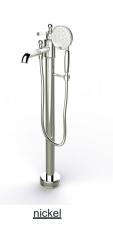

#### Colour

ARC 2020 NKL - tap - nickel

#### Material

ARC 2020 NKL - tap - brass