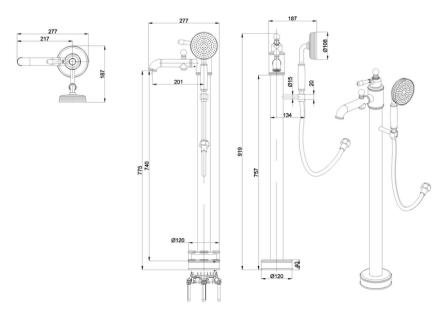

## Size

ARC 2020 NKL - 277 x 233 x 919mm

#### Packed Dimension

ARC 2020 NKL - 1085 x 360 x 210 = 0.082 m3