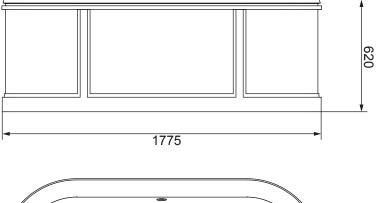

| Bath Collection |                          |
|-----------------|--------------------------|
| Cast Iron Baths | King Charles Luxury Bath |

295mm DRAIN CENTRE TO EDGE OF THE BATH

We recommend that all products are purchased with the assistance of a specialist bathroom retailer and always installed by an experienced installer who is a member of a recognized association. All sizes quoted are nominal: items may vary by plus or minus 2% against the figures quoted. When planning installations where dimensions are critical, it is essential that the space allowed for individual items is physically checked. Imperial Bathrooms can not be held liable for any costs associated with items not fitting in any given area. The contents of this statement are based on information correct at the time of publication. We reserve the right to make alterations and changes in product characteristics, fixing, packaging, operation etc at any time without notice.