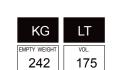

| Bath Collection |                          |
|-----------------|--------------------------|
| Cast Iron Baths | King Charles Luxury Bath |

295mm DRAIN CENTRE TO EDGE OF THE BATH

We recommend that all products are purchased with the assistance of a specialist bathroom retailer and always installed by an experienced installer who is a member of a recognized association. All sizes quoted are nominal: items may vary by plus or minus 2% against the figures quoted. When planning installations where dimensions are critical, it is essential that the space allowed for individual items is physically checked. Imperial Bathrooms can not be held liable for any costs associated with items not fitting in any given area. The contents of this statement are based on information correct at the time of publication. We reserve the right to make alterations and changes in product characteristics, fixing, packaging, operation etc at any time without notice.