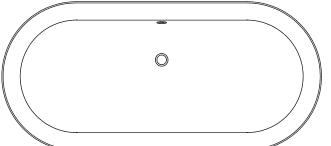

| Bath Collection |                          |
|-----------------|--------------------------|
| Cast Iron Baths | King Charles Luxury Bath |

295mm DRAIN CENTRE TO EDGE OF THE BATH

We recommend that all products are purchased with the assistance of a specialist bathroom retailer and always installed by an experienced installer who is a member of a recognized association. All sizes quoted are nominal: items may vary by plus or minus 2% against the figures quoted. When planning installations where dimensions are critical, it is essential that the space allowed for individual items is physically checked. Imperial Bathrooms can not be held liable for any costs associated with items not fitting in any given area. The contents of this statement are based on information correct at the time of publication. We reserve the right to make alterations and changes in product characteristics, fixing, packaging, operation etc at any time without notice.