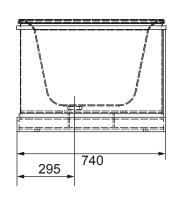

| Bath Collection |                          |
|-----------------|--------------------------|
| Cast Iron Baths | King Charles Luxury Bath |

295mm DRAIN CENTRE TO EDGE OF THE BATH

We recommend that all products are purchased with the assistance of a specialist bathroom retailer and always installed by an experienced installer who is a member of a recognized association. All sizes quoted are nominal: items may vary by plus or minus 2% against the figures quoted. When planning installations where dimensions are critical, it is essential that the space allowed for individual items is physically checked. Imperial Bathrooms can not be held liable for any costs associated with items not fitting in any given area. The contents of this statement are based on information correct at the time of publication. We reserve the right to make alterations and changes in product characteristics, fixing, packaging, operation etc at any time without notice.