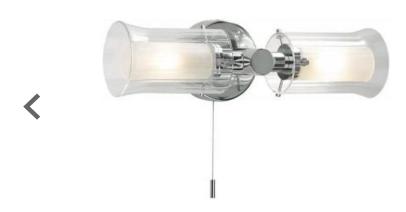

## DAR

ELB0950 Elba 2 light modern bathroom wall light polished chrome finish ip44 rated (switched)

• DEPTH: 12 CM • HEIGHT: 8 CM · WIDTH: 32 CM

WATTAGE: 2 X 25 WATT MAX

• SOCKET/BULB: G9 HALOGEN CAPSULE BULB (BULBS NOT INCLUDED)

OUT OF STOCK UNTIL THE BEGINNING OF NOVEMBER

This is a Dar product, item code ELB0950. The Elba 2 light modern bathroom wall light has a polished chrome finish complete with frosted shades. This light has a switch to turn the light on and off with and is ip44 rated, suitable for any bathroom. The Elba range includes a 1 light wall light, 2 light wall light and 5 light semi flush ceiling light. To view the full range type Elba in the search box.