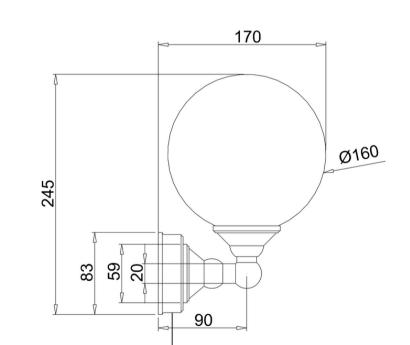

me

### Material

T50 - light - glass & zinc alloy

#### Size

T50 - 170 x 160 x 245mm

### **Nett Weight**

T50 - light - 0.85kg

### Gross Weight Including Packaging

T50 - light - 1.2kg

### **Packed Dimension**

T50 - 360 x 210 x 190 = 0.0144 m3

#### Guarantee

5 year guarantee\*

\*Full terms & conditions here

# **Standards Information**

T50 - WRAS Not Applicable

BS EN 60598-1:2015+A1:2018 BS EN 60598-2-2:2012

#### **Additional Information**

This light is supplied with G9 LED light, They are 3.5 Watts, but give 40 watts of light and have an IP rating of IP44.

The mouth blown glass shades are handmade and may feature unique characteristics such as air bubbles and individual variations

This light is supplied with a blank washer so you can switch the light centrally if desired.



# Downloads

| Instructions - PDF - T50 (English)                                        | *                   |
|---------------------------------------------------------------------------|---------------------|
| Instructions - PDF - T50 (French)                                         | <b>.</b>            |
| 2D CAD-File - DWG - T50                                                   | <b>*</b>            |
| 2D Drawing - PDF - T50                                                    | ¥                   |
| Cutout image 1 - 🛂                                                        | jpg 🛃 tiff 🛃        |
| * Please note that some of the drawings might not be drawn to scale. Plea | ase refer to actual |

\* Please note that some of the drawings might not be drawn to scale. Please refer t