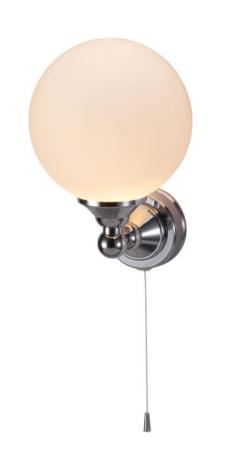

#### As Shown

T50 Edwardian single round light

# Colour

T50 - light - chrome

### Material

T50 - light - glass & zinc alloy