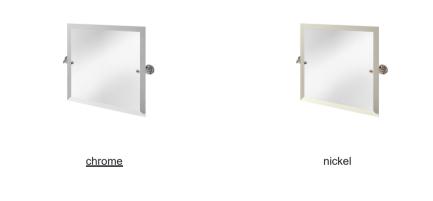

#### Colour

ARCA39 CHR - mirror - chrome

#### Material

ARCA39 CHR - mirror - brass