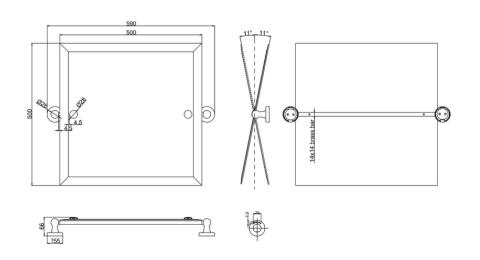

#### Size

ARCA39 CHR - 590 x 66 x 620mm

### **Packed Dimension**

ARCA39 CHR - 665 x 635 x 105 = 0.0443 m3