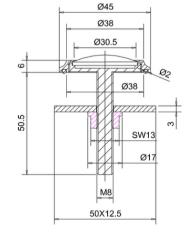

#### Size

A49 CHR - 45 x 45 x 56.5mm

### **Packed Dimension**

A49 CHR - 60 x 60 x 62 = 0.0002 m3

## **Additional Information**

This can convert a 3th basin to 2th