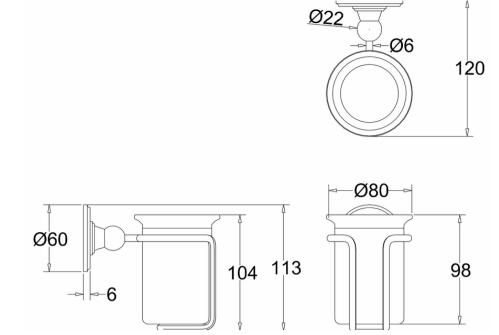

#### Size

A2 CHR - 80 x 120 x 113mm

**Nett Weight** 

A2 CHR - accessories - 0.46kg