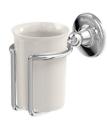

### **Tumbler holder**

A2 CHR Tumbler holder chrome

Colour

A2 CHR - accessories - chrome

#### Material

A2 CHR - accessories - brass

#### Size

A2 CHR - 80 x 120 x 113mm

**Nett Weight** 

A2 CHR - accessories - 0.46kg