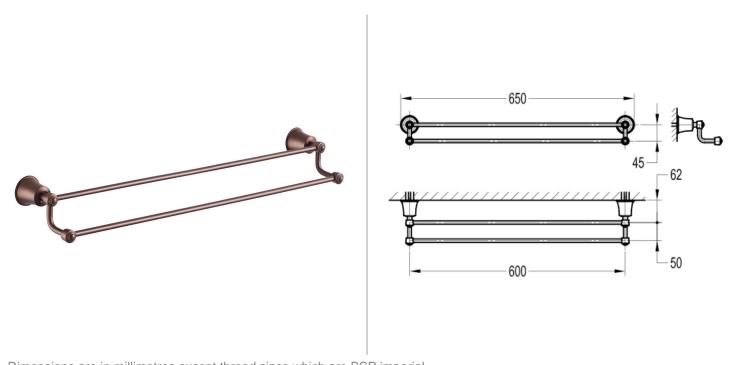

## LIBERTY DOUBLE TOWEL BAR - ORB

Dimensions are in millimetres except thread sizes which are BSP imperial.