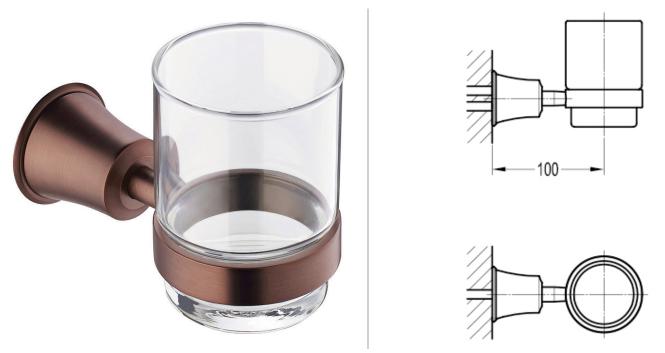

## TECHNICAL DATA SHEET

PRODUCT CODE LI8986-ORB

Dimensions are in millimetres except thread sizes which are BSP imperial.