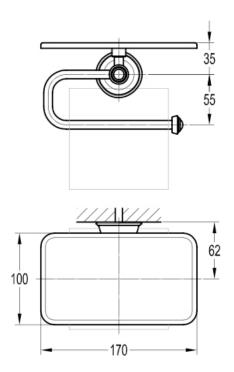

## LIBERTY TOILET ROLL HOLDER WITH SHELF - ORB

Dimensions are in millimetres except thread sizes which are BSP imperial.