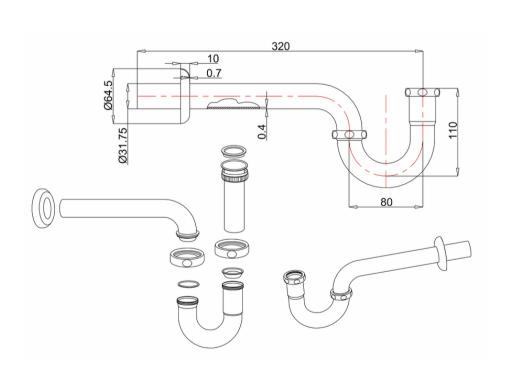

# Bidet trap - exposed with chrome plated pipe

### **As Shown**

W27 Bidet trap

#### Size

W27 - 265 x 195 x 60mm