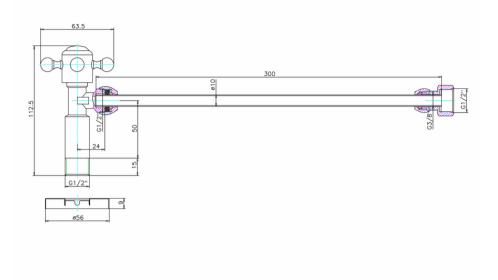

#### Material

W25 - valve - brass

Size

W25 - 330 x 112 x 64mm

## **Packed Dimension**

W25 - 340 x 115 x 70 = 0.0027 m3