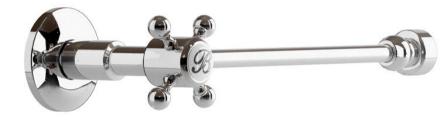

#### As Shown

W25 Cistern tank on/off valve

## Colour

W25 - valve - chrome plated

#### Material

W25 - valve - brass

Size

W25 - 330 x 112 x 64mm

#### **Additional Information**

To isolate water flow to cistern for maintenance

Spare parts (click to display spare parts for this product)

×