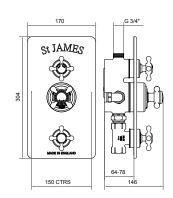

## PRODUCT DATA SHEET

**RANGE:** Classical Style Shower Valve

CODE: SJ7750

**DESCRIPTION:** Concealed Thermostatic Valve with Integral Flow Valves

150

374" BSP Male (top outlet)

Fitting Depth: min 64mm to max 78mm from finished tiled surface to rear of fixing when used with Classical valves. Extension kits available on request

3/4" BSP Female (bottom outlet)

| BAR PRESSURE      | <b>BAR</b> 0.5 | <b>BAR</b> 1.0 | <b>BAR</b> 3.0 | <b>BAR</b> 5.0 |
|-------------------|----------------|----------------|----------------|----------------|
| LITRES PER MINUTE | -              | 20             | 35             | 44             |