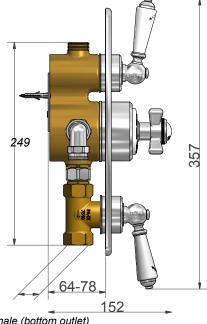

## PRODUCT DATA SHEET

**RANGE:** Classical Style Shower Valve

CODE: SJ7750

**DESCRIPTION:** Concealed Thermostatic Valve with Integral Flow Valves

150

374" BSP Male (top outlet)

Fitting Depth: min 64mm to max 78mm from finished tiled surface to rear of fixing when used with Classical valves. Extension kits available on request

3/4" BSP Female (bottom outlet)

| BAR PRESSURE      | <b>BAR</b> 0.5 | <b>BAR</b> 1.0 | <b>BAR</b> 3.0 | <b>BAR</b> 5.0 |
|-------------------|----------------|----------------|----------------|----------------|
| LITRES PER MINUTE | -              | 20             | 35             | 44             |