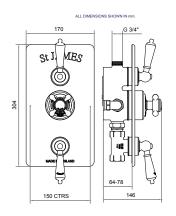

## PRODUCT DATA SHEET

**RANGE:** Classical Style Shower Valve

CODE: SJ7750

**DESCRIPTION:** Concealed Thermostatic Valve with Integral Flow Valves

150

374" BSP Male (top outlet)

Fitting Depth: min 64mm to max 78mm from finished tiled surface to rear of fixing when used with Classical valves. Extension kits available on request

3/4" BSP Female (bottom outlet)

| BAR PRESSURE      | <b>BAR</b> 0.5 | <b>BAR</b> 1.0 | <b>BAR</b> 3.0 | <b>BAR</b> 5.0 |
|-------------------|----------------|----------------|----------------|----------------|
| LITRES PER MINUTE | -              | 20             | 35             | 44             |