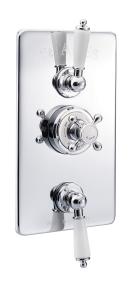

## PRODUCT DATA SHEET

**RANGE:** Classical Style Shower Valve

CODE: SJ7750

**DESCRIPTION:** Concealed Thermostatic Valve with Integral Flow Valves

150

374" BSP Male (top outlet)

Fitting Depth: min 64mm to max 78mm from finished tiled surface to rear of fixing when used with Classical valves. Extension kits available on request