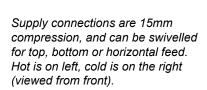

## PRODUCT DATA SHEET

**RANGE:** Classical Style Shower Valve

CODE: SJ7750

**DESCRIPTION:** Concealed Thermostatic Valve with Integral Flow Valves

150

374" BSP Male (top outlet)

Fitting Depth: min 64mm to max 78mm from finished tiled surface to rear of fixing when used with Classical valves. Extension kits available on request

3/4" BSP Female (bottom outlet)

| BAR PRESSURE      | <b>BAR</b> 0.5 | <b>BAR</b> 1.0 | <b>BAR</b> 3.0 | <b>BAR</b> 5.0 |
|-------------------|----------------|----------------|----------------|----------------|
| LITRES PER MINUTE | -              | 20             | 35             | 44             |