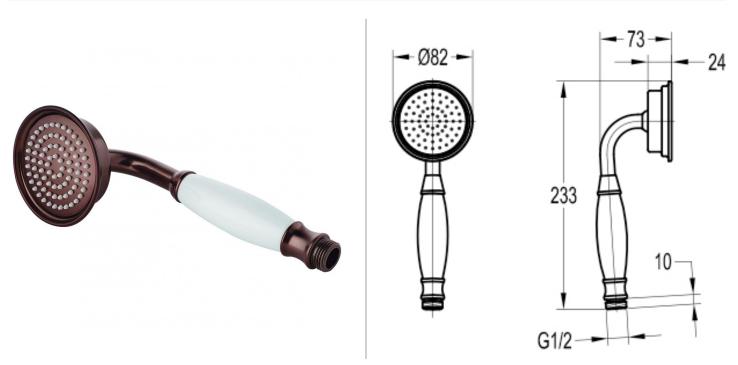

## LIBERTY SOLID BRASS HAND-SHOWER SINGLE FUNCTION - ORB

Dimensions are in millimetres except thread sizes which are BSP imperial.