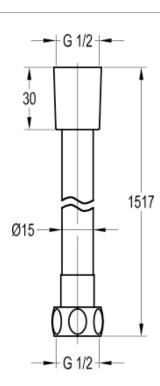

## DESIGN PVC SMOOTH 1.5M SHOWER HOSE - ORB

Dimensions are in millimetres except thread sizes which are BSP imperial.