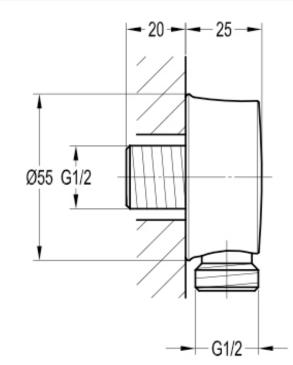

## LIBERTY BRASS WALL OUTLET - ORB

Dimensions are in millimetres except thread sizes which are BSP imperial.