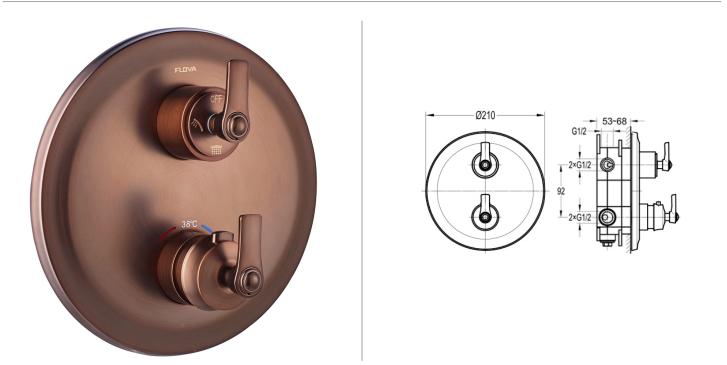

## TECHNICAL DATA SHEET LIBERTY CONCEALED THERMOSTATIC SHOWER MIXER WITH 3-WAY DIVERTER - ORB

Dimensions are in millimetres except thread sizes which are BSP imperial.