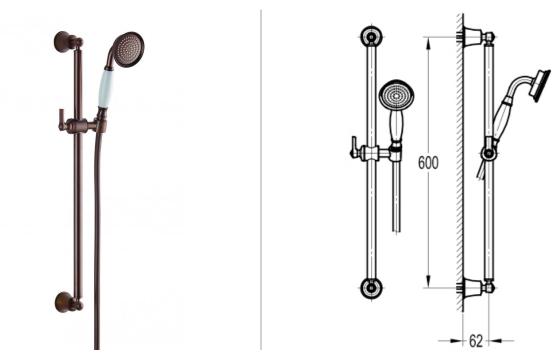

## LIBERTY SLIDE RAIL WITH SHOWER SET - ORB

Dimensions are in millimetres except thread sizes which are BSP imperial.