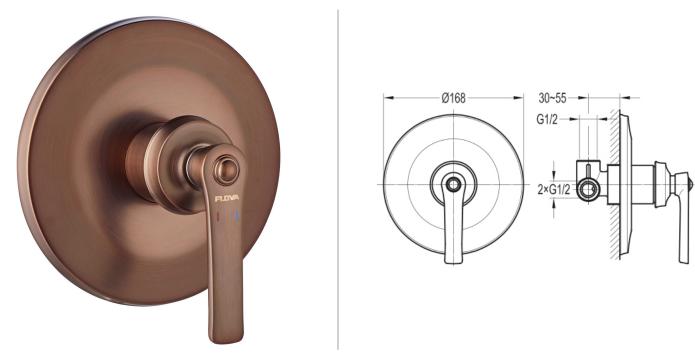

## LIBERTY CONCEALED MANUAL SHOWER MIXER - ORB

Dimensions are in millimetres except thread sizes which are BSP imperial.