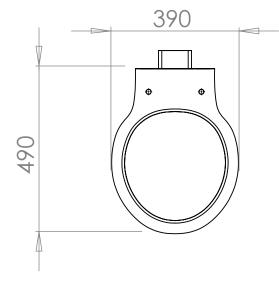

| Ceramic Collection |                 |
|--------------------|-----------------|
| Etoile             | Back to Wall WC |

We recommend that all products are purchased with the assistance of a specialist bathroom retailer and always installed by an experienced installer who is a member of a recognized association. All sizes quoted are nominal: items may vary by plus or minus 2% against the figures quoted. When planning installations where dimensions are critical, it is essential that the space allowed for individual items is physically checked. Imperial Bathrooms can not be held liable for any costs associated with items not fitting in any given area. The contents of this statement are based on information correct at the time of publication. We reserve the right to make alterations and changes in product characteristics, fixing, packaging, operation etc at any time without notice.