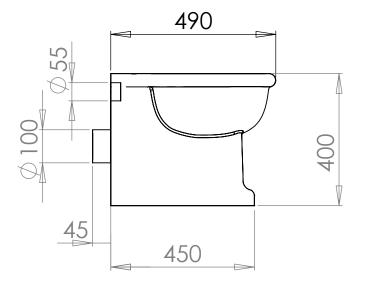

| Ceramic Collection |                 |
|--------------------|-----------------|
| Etoile             | Back to Wall WC |

We recommend that all products are purchased with the assistance of a specialist bathroom retailer and always installed by an experienced installer who is a member of a recognized association. All sizes quoted are nominal: items may vary by plus or minus 2% against the figures quoted. When planning installations where dimensions are critical, it is essential that the space allowed for individual items is physically checked. Imperial Bathrooms can not be held liable for any costs associated with items not fitting in any given area. The contents of this statement are based on information correct at the time of publication. We reserve the right to make alterations and changes in product characteristics, fixing, packaging, operation etc at any time without notice.