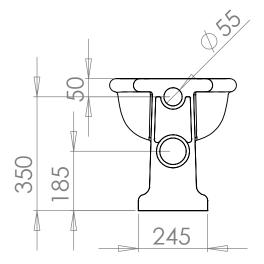

| Ceramic Collection |                 |
|--------------------|-----------------|
| Etoile             | Back to Wall WC |

We recommend that all products are purchased with the assistance of a specialist bathroom retailer and always installed by an experienced installer who is a member of a recognized association. All sizes quoted are nominal: items may vary by plus or minus 2% against the figures quoted. When planning installations where dimensions are critical, it is essential that the space allowed for individual items is physically checked. Imperial Bathrooms can not be held liable for any costs associated with items not fitting in any given area. The contents of this statement are based on information correct at the time of publication. We reserve the right to make alterations and changes in product characteristics, fixing, packaging, operation etc at any time without notice.