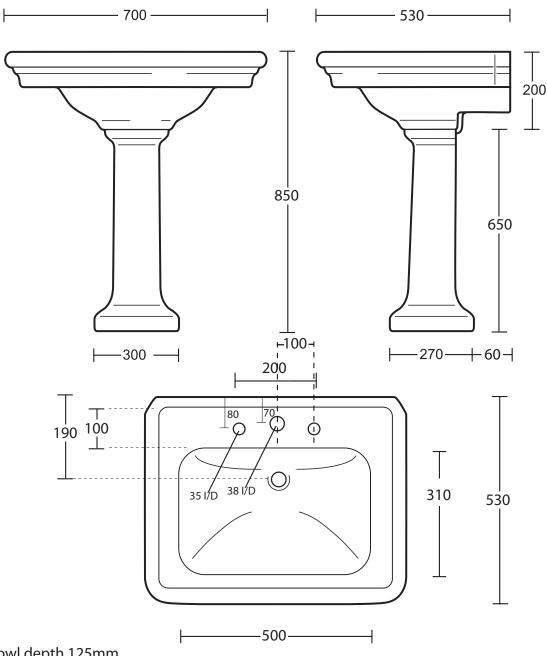

| Ceramic Collection |             |
|--------------------|-------------|
| Etoile             | Large basin |

Internal bowl depth 125mm

We recommend that all products are purchased with the assistance of a specialist bathroom retailer and always installed by an experienced installer who is a member of a recognized association. All sizes quoted are nominal: items may vary by plus or minus 2% against the figures quoted. When planning installations where dimensions are critical, it is essential that the space allowed for individual items is physically checked. Imperial Bathrooms can not be held liable for any costs associated with items not fitting in any given area. The contents of this statement are based on information correct at the time of publication. We reserve the right to make alterations and changes in product characteristics, fixing, packaging, operation etc at any time without notice.