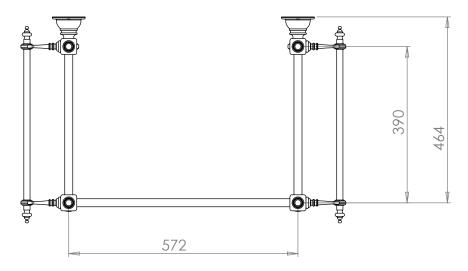

Version: 181008 Rev D/OD

| Furniture Collection |                        |  |
|----------------------|------------------------|--|
| Basin Stand          | Etoile Vergennes Stand |  |

We recommend that all products are purchased with the assistance of a specialist bathroom retailer and always installed by an experienced installer who is a member of a recognized association. All sizes quoted are nominal: items may vary by plus or minus 2% against the figures quoted. When planning installations where dimensions are critical, it is essential that the space allowed for individual items is physically checked. Imperial Bathrooms can not be held liable for any costs associated with items not fitting in any given area. The contents of this statement are based on information correct at the time of publication. We reserve the right to make alterations and changes in product characteristics, fixing, packaging, operation etc at any time without notice.