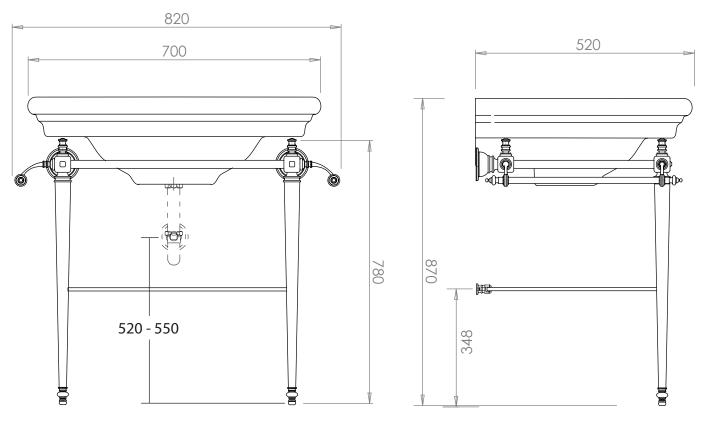

Version: 181008 Rev D/OD

| Furniture Collection |                        |  |
|----------------------|------------------------|--|
| Basin Stand          | Etoile Vergennes Stand |  |

We recommend that all products are purchased with the assistance of a specialist bathroom retailer and always installed by an experienced installer who is a member of a recognized association. All sizes quoted are nominal: items may vary by plus or minus 2% against the figures quoted. When planning installations where dimensions are critical, it is essential that the space allowed for individual items is physically checked. Imperial Bathrooms can not be held liable for any costs associated with items not fitting in any given area. The contents of this statement are based on information correct at the time of publication. We reserve the right to make alterations and changes in product characteristics, fixing, packaging, operation etc at any time without notice.