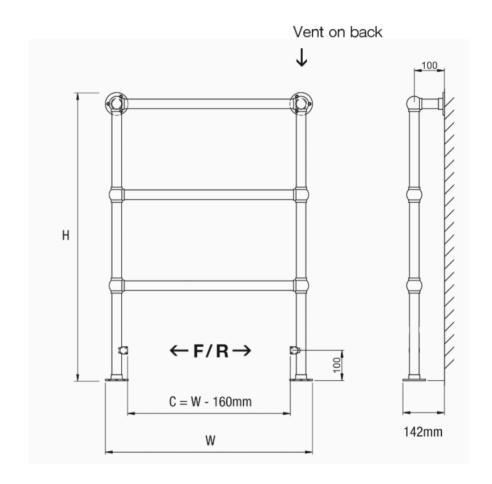

## British Made Towel Radiator. Model: Floor 3 Rail

Material: Brass Guarantee: 5 Years Delivery: 4-5 Weeks

Standard
Connections 1/2"

Other connections are available on request. **F** = Flow **R** = Return