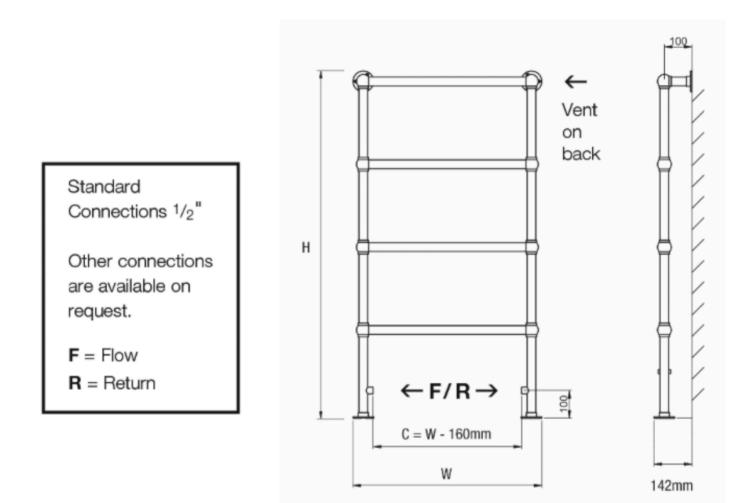

## British Made Towel Radiator. Model: Floor 4 Rail

Material: Brass Guarantee: 5 Years Delivery: 4-5 Weeks

| Height (H)<br>(mm) | Width (W)<br>(mm) | Watts<br>△t 50°C | Btu's<br>∆t 50°C | Chrome<br>Polished<br>Brass<br>(ex VAT) | Polished<br>Nickel<br>Brushed<br>Nickel<br>Antique<br>Brass<br>(ex VAT) | Polished<br>Gold<br>Brushed<br>Gold<br>(ex VAT) | Weight<br>(kgs) |
|--------------------|-------------------|------------------|------------------|-----------------------------------------|-------------------------------------------------------------------------|-------------------------------------------------|-----------------|
|                    |                   |                  |                  |                                         |                                                                         |                                                 |                 |
| 1275               | 475               | 244              | 832              | £840.00                                 | £1,134.00                                                               | £1,330.00                                       | 12              |
| 1275               | 685               | 255              | 870              | £910.00                                 | £1,232.00                                                               | £1,372.00                                       | 15              |
| 1275               | 837               | 274              | 936              | £980.00                                 | £1,330.00                                                               | £1,484.00                                       | 18              |