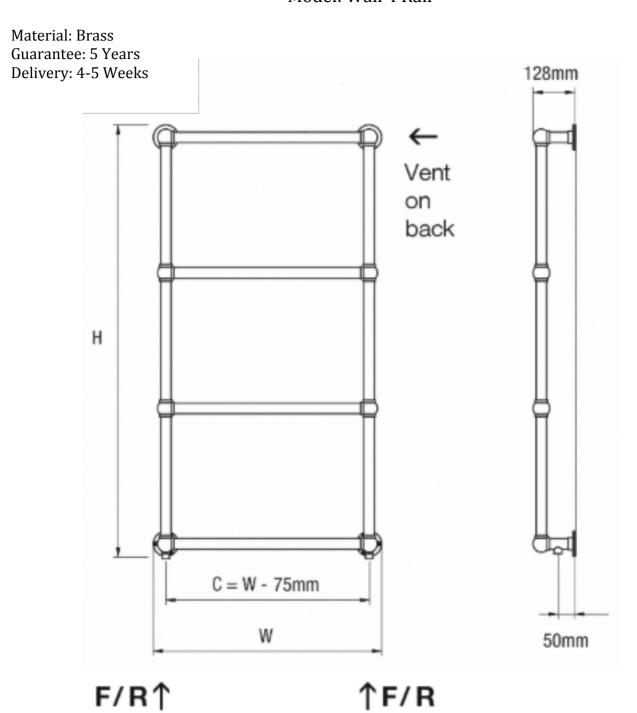

## British Made Towel Radiator. Model: Wall 4 Rail

| Height (H)<br>(mm) | Width (W)<br>(mm) | Watts<br>△t 50°C | Btu's<br>△t 50°C | Chrome<br>Polished<br>Brass<br>(ex VAT) | Polished<br>Nickel<br>Brushed<br>Nickel<br>Antique<br>Brass<br>(ex VAT) | Polished<br>Gold<br>Brushed<br>Gold<br>(ex VAT) | Weight<br>(kgs) |
|--------------------|-------------------|------------------|------------------|-----------------------------------------|-------------------------------------------------------------------------|-------------------------------------------------|-----------------|
|                    |                   |                  |                  |                                         |                                                                         |                                                 |                 |
| 1294               | 475               | 245              | 835              | £840.00                                 | £1,134.00                                                               | £1,330.00                                       | 12              |
| 1294               | 685               | 350              | 1195             | £910.00                                 | £1,232.00                                                               | £1,372.00                                       | 15              |
| 1294               | 837               | 385              | 1313             | £980.00                                 | £1,330.00                                                               | £1,484.00                                       | 18              |