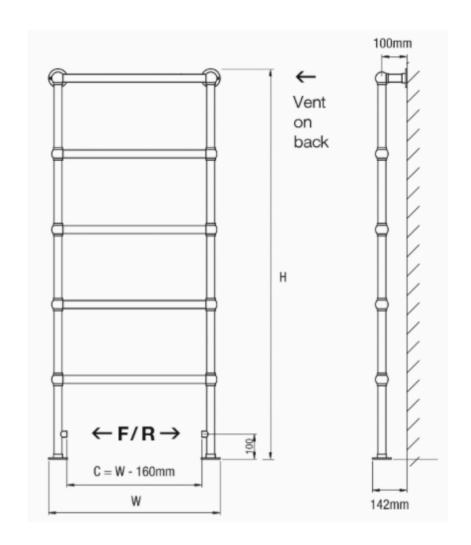

## British Made Towel Radiator. Model: Wall 5 Rail

Material: Brass Guarantee: 5 Years Delivery: 4-5 Weeks

Standard
Connections 1/2"

Other connections are available on request.

F = Flow
R = Return

| Height (H)<br>(mm) | Width (W)<br>(mm) | Watts<br>△t 50°C | Btu's<br>△t 50°C | Chrome<br>Polished<br>Brass<br>(ex VAT) | Polished<br>Nickel<br>Brushed<br>Nickel<br>Antique<br>Brass<br>(ex VAT) | Polished<br>Gold<br>Brushed<br>Gold<br>(ex VAT) | Weight<br>(kgs) |
|--------------------|-------------------|------------------|------------------|-----------------------------------------|-------------------------------------------------------------------------|-------------------------------------------------|-----------------|
|                    |                   |                  |                  |                                         |                                                                         |                                                 |                 |
| 1562               | 475               | 252              | 861              | £1,022.00                               | £1,372.00                                                               | £1,540.00                                       | 13              |
| 1562               | 685               | 305              | 1040             | £1,078.00                               | £1,456.00                                                               | £1,610.00                                       | 16              |
| 1562               | 837               | 343              | 1170             | £1,162.00                               | £1,533.00                                                               | £1,702.40                                       | 19              |