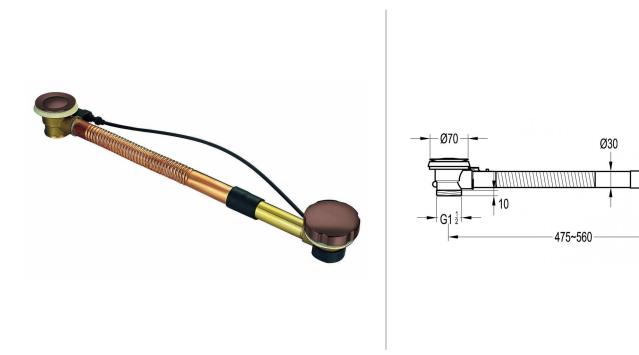

## DELUXE SOLID BRASS BATH POP UP WASTE - ORB

Dimensions are in millimetres except thread sizes which are BSP imperial.