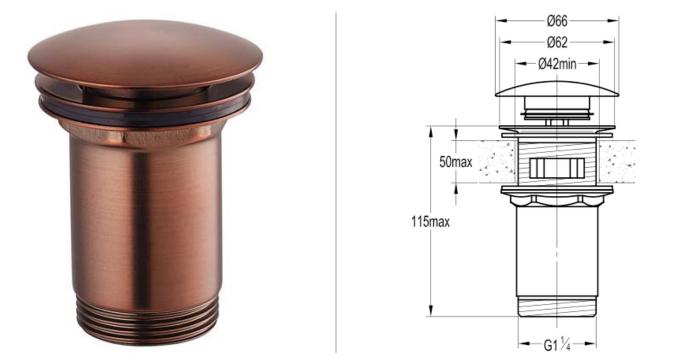

PRODUCT CODE CB9275-ORB

Dimensions are in millimetres except thread sizes which are BSP imperial.