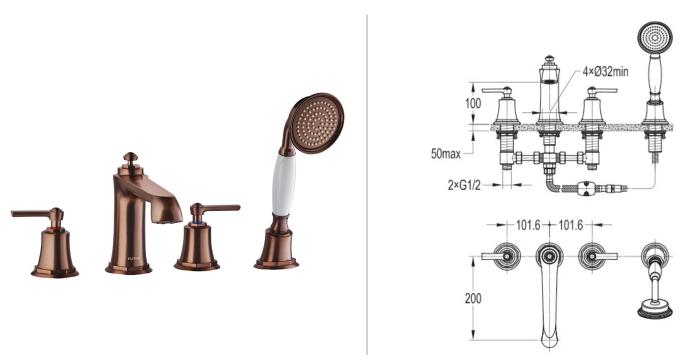

## LIBERTY 4-HOLE BATH AND SHOWER MIXER WITH SHOWER SET - ORB

Dimensions are in millimetres except thread sizes which are BSP imperial.