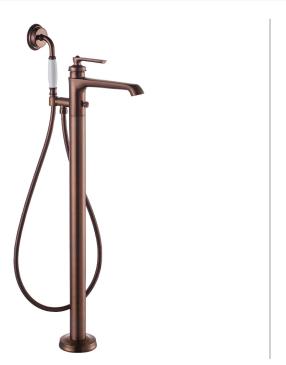

## LIBERTY FLOOR STANDING BATH AND SHOWER MIXER WITH SHOWER SET - ORB

Dimensions are in millimetres except thread sizes which are BSP imperial.