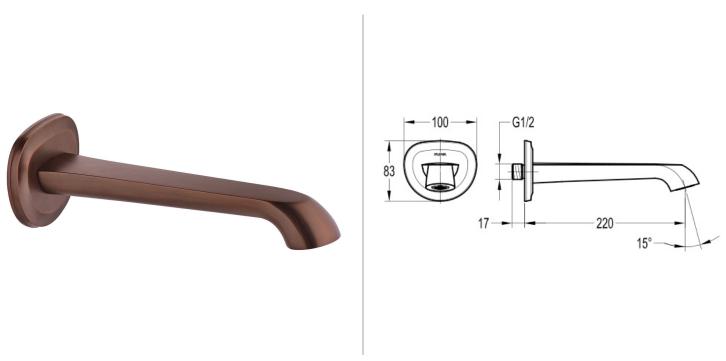

## LIBERTY BRASS BATH SPOUT - ORB

Dimensions are in millimetres except thread sizes which are BSP imperial.