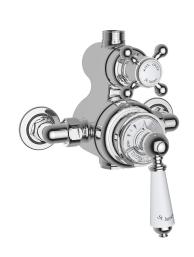

# PRODUCT DATA SHEET

**RANGE:** Traditional Style Shower Valve

CODE: SJ7400

**DESCRIPTION: Thermostatic Dual Control Exposed Shower Valve** 

Supply connections are 15mm compression, and can be swivelled for top, bottom or through wall feed. Hot is on left, cold is on the right (viewed from front).