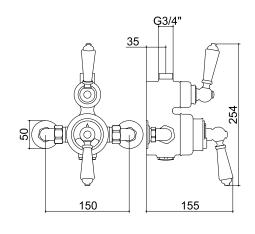

# PRODUCT DATA SHEET

**RANGE:** Traditional Style Shower Valve

CODE: SJ7400

**DESCRIPTION: Thermostatic Dual Control Exposed Shower Valve** 

Supply connections are 15mm compression, and can be swivelled for top, bottom or through wall feed. Hot is on left, cold is on the right (viewed from front).

For through wall supplies 17mm lengths of 15mm copper protruding from finished wall face are required.