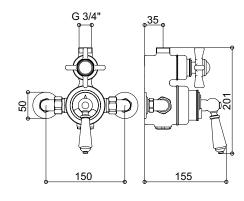

# PRODUCT DATA SHEET

**RANGE:** Traditional Style Shower Valve

CODE: SJ7400

**DESCRIPTION: Thermostatic Dual Control Exposed Shower Valve** 

Supply connections are 15mm compression, and can be swivelled for top, bottom or through wall feed. Hot is on left, cold is on the right (viewed from front).

For through wall supplies 17mm lengths of 15mm copper protruding from finished wall face are required.