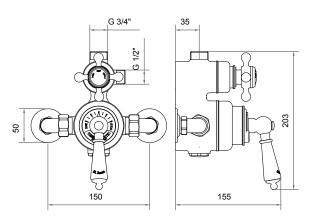

## PRODUCT DATA SHEET

**RANGE:** Traditional Style Shower Valve

CODE: SJ7410

**DESCRIPTION:** Exposed Thermostatic Shower Valve with 2 Function Diverter

Supply connections are 15mm compression, and can be swivelled for top, bottom or through wall feed. Hot is on left, cold is on the right (viewed from front).

For through wall supplies 17mm lengths of 15mm copper protruding from finished wall face are required.