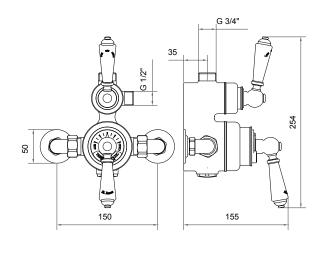

## PRODUCT DATA SHEET

**RANGE:** Traditional Style Shower Valve

CODE: SJ7410

**DESCRIPTION:** Exposed Thermostatic Shower Valve with 2 Function Diverter

Supply connections are 15mm compression, and can be swivelled for top, bottom or through wall feed. Hot is on left, cold is on the right (viewed from front).

For through wall supplies 17mm lengths of 15mm copper protruding from finished wall face are required.