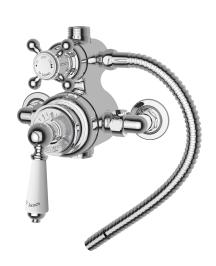

## PRODUCT DATA SHEET

**RANGE:** Traditional Style Shower Valve

CODE: SJ7410

**DESCRIPTION:** Exposed Thermostatic Shower Valve with 2 Function Diverter

Supply connections are 15mm compression, and can be swivelled for top, bottom or through wall feed. Hot is on left, cold is on the right (viewed from front).