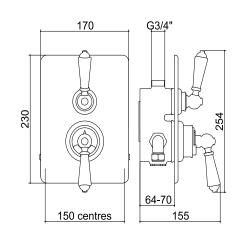

## PRODUCT DATA SHEET

**RANGE:** Traditional Style Shower Valve

CODE: SJ7600

**DESCRIPTION: Concealed Dual Control Thermostatic Valve** 

Supply connections are 15mm compression, and can be swivelled for top, bottom or horizontal feed. Hot is on left, cold is on the right (viewed from front).

Fitting Depth: min 64mm to max 70mm from finished tiled surface to rear of fixing when used with Traditional valves. Extension kits available on request