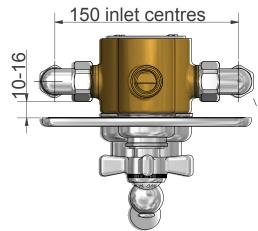

## PRODUCT DATA SHEET

**RANGE:** Traditional Style Shower Valve

CODE: SJ7600

**DESCRIPTION: Concealed Dual Control Thermostatic Valve** 

Supply connections are 15mm compression, and can be swivelled for top, bottom or horizontal feed. Hot is on left, cold is on the right (viewed from front).

Fitting Depth: min 64mm to max 70mm from finished tiled surface to rear of fixing when used with Traditional valves. Extension kits available on request