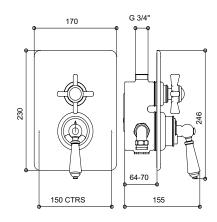

## PRODUCT DATA SHEET

**RANGE:** Traditional Style Shower Valve

CODE: SJ7600

**DESCRIPTION: Concealed Dual Control Thermostatic Valve** 

Supply connections are 15mm compression, and can be swivelled for top, bottom or horizontal feed. Hot is on left, cold is on the right (viewed from front).

Fitting Depth: min 64mm to max 70mm from finished tiled surface to rear of fixing when used with Traditional valves. Extension kits available on request