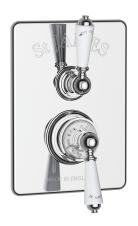

## PRODUCT DATA SHEET

**RANGE:** Traditional Style Shower Valve

CODE: SJ7600

**DESCRIPTION: Concealed Dual Control Thermostatic Valve** 

Supply connections are 15mm compression, and can be swivelled for top, bottom or horizontal feed. Hot is on left, cold is on the right (viewed from front).