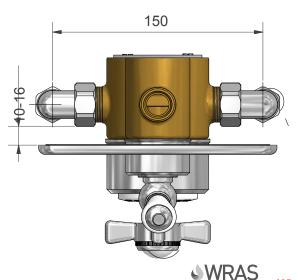

## **PRODUCT DATA SHEET**

- RANGE: Traditional Style Shower Valve
- CODE: SJ7700

**DESCRIPTION:** Concealed Thermostatic Valve with Integral Flow Valves

**364** 

Supply connections are 15mm compression, and can be swivelled for top, bottom or horizontal feed. Hot is on left, cold is on the right (viewed from front).

Fitting Depth: min 64mm to max 70mm from finished tiled surface to rear of fixing when used with Traditional valves. Extension kits available on request

**FLOW RATES:** 

When lever option is chosen for temperature handle (middle)use height sizes in red text