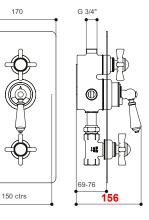

Fitting Depth: min 64mm to max 70mm from finished tiled surface to rear of fixing when used with Traditional valves. Extension kits available on request

**FLOW RATES:** 

When lever option is chosen for temperature handle (middle)use height sizes in red text