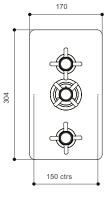

Fitting Depth: min 64mm to max 70mm from finished tiled surface to rear of fixing when used with Traditional valves. Extension kits available on request

**FLOW RATES:** 

When lever option is chosen for temperature handle (middle)use height sizes in red text