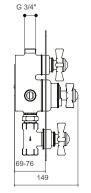

## **PRODUCT DATA SHEET**

- RANGE: Traditional Style Shower Valve
- CODE: SJ7700

**DESCRIPTION:** Concealed Thermostatic Valve with Integral Flow Valves

**364** 

Supply connections are 15mm compression, and can be swivelled for top, bottom or horizontal feed. Hot is on left, cold is on the right (viewed from front).

Fitting Depth: min 64mm to max 70mm from finished tiled surface to rear of fixing when used with Traditional valves. Extension kits available on request

**FLOW RATES:** 

When lever option is chosen for temperature handle (middle)use height sizes in red text