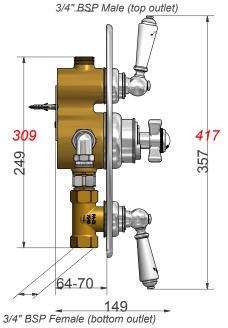

## **PRODUCT DATA SHEET**

- RANGE: Traditional Style Shower Valve
- CODE: SJ7700

**DESCRIPTION:** Concealed Thermostatic Valve with Integral Flow Valves

**364** 

Supply connections are 15mm compression, and can be swivelled for top, bottom or horizontal feed. Hot is on left, cold is on the right (viewed from front).

Fitting Depth: min 64mm to max 70mm from finished tiled surface to rear of fixing when used with Traditional valves. Extension kits available on request

**FLOW RATES:** 

When lever option is chosen for temperature handle (middle)use height sizes in red text