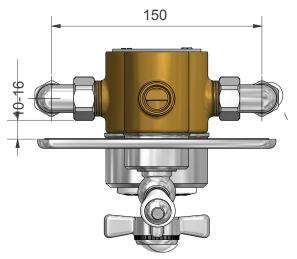

## **Diverter and Flow valve**

When lever option is chosen for temperature (middle) handle use height sizes in red text

Supply connections are 15mm compression, and can be swivelled for top, bottom or horizontal feed. Hot is on left, cold is on the right (viewed from front).