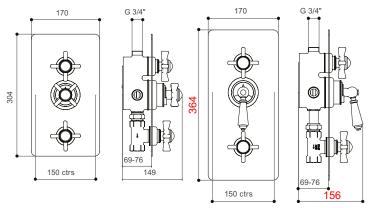

## **Diverter and Flow valve**

When lever option is chosen for temperature (middle) handle use height sizes in red text

Supply connections are 15mm compression, and can be swivelled for top, bottom or horizontal feed. Hot is on left, cold is on the right (viewed from front).

Fitting Depth: min 64mm to max 70mm from finished tiled surface to rear of fixing when used with Traditional valves. Extension kits available on request