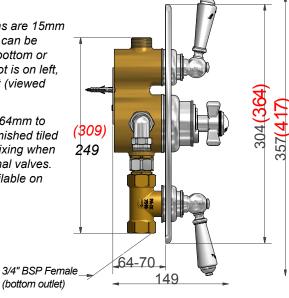

## **Diverter and Flow valve**

When lever option is chosen for temperature (middle) handle use height sizes in red text

Supply connections are 15mm compression, and can be swivelled for top, bottom or horizontal feed. Hot is on left, cold is on the right (viewed from front).

Fitting Depth: min 64mm to max 70mm from finished tiled surface to rear of fixing when used with Traditional valves. Extension kits available on request