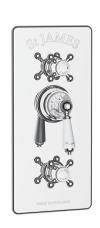

# PRODUCT DATA SHEET

**RANGE:** Traditional Style Shower Valve

CODE: SJ7710

**DESCRIPTION:** Concealed Thermostatic Valve with 2 Function