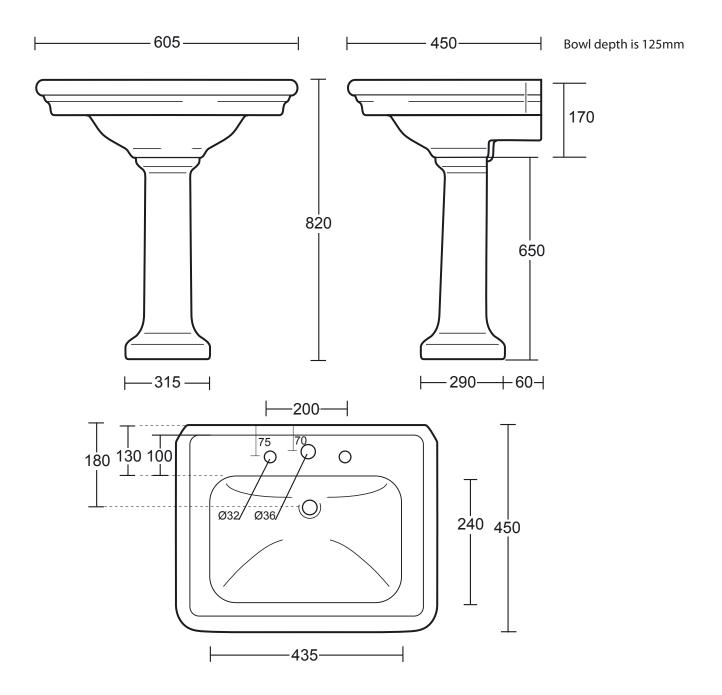

| Ceramic Collection |                    |
|--------------------|--------------------|
| Etoile             | Medium basin 605mm |

We recommend that all products are purchased with the assistance of a specialist bathroom retailer and always installed by an experienced installer who is a member of a recognized association. All sizes quoted are nominal: items may vary by plus minus 2% against the figures quoted. When planning installations where dimensions are critical, it is essential that the space allowed for individual items is physically checked. Imperial Bathrooms cannot be held liable for any costs associated with item not fitting in any given area. The contents of this statement are based on information correct at the time of publication. We reserve the right to make alterations and changes in product characteristics, fixing, packaging, operation etc. at any time without notice.