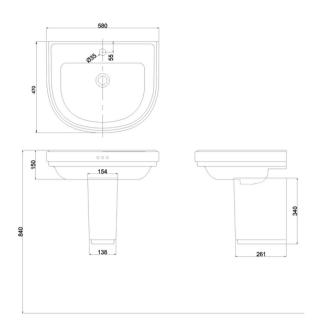

## Riviera 58cm D shape Basin

#### Size

RIV3 1TH - 470 x 580 x 150mm RIV7 - 270 x 157 x 340mm