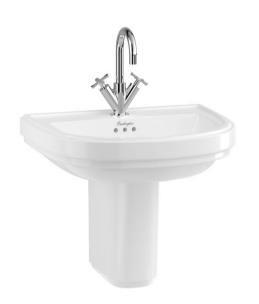

## Riviera 58cm D shape Basin

#### As Shown

RIV3 1TH Riviera 58cm D shape Basin 1TH White RIV7 Riviera Semi Pedestal White