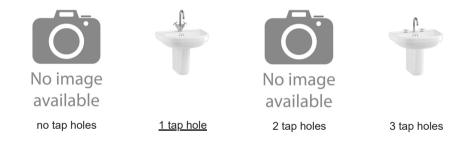

# **Additional Information**

To order the correct tap hole configuration simply use NTH, 1TH, 2TH or 3TH at the end of the basin product code.

## tap hole options