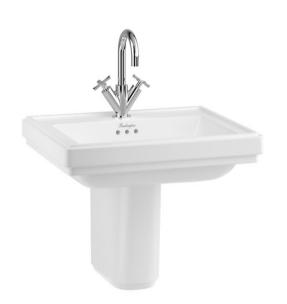

## Riviera 58cm Square Basin

#### As Shown

RIV1 1TH Riviera 58cm Square Basin 1TH White RIV7 Riviera Semi Pedestal White

#### Colour

RIV1 1TH - basin - White RIV7 - pedestal - White

#### Material

RIV1 1TH - basin - Fine Fire Clay RIV7 - pedestal - Vitreous China

#### Size

RIV1 1TH - 470 x 580 x 150mm RIV7 - 270 x 157 x 340mm