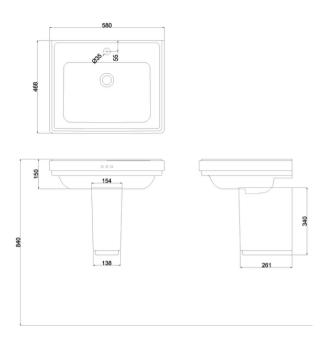

#### Size

RIV1 1TH - 470 x 580 x 150mm RIV7 - 270 x 157 x 340mm

#### **Packed Dimension**

RIV1 1TH - 500 x 605 x 200 = 0.0605 m3 RIV7 - 180 x 360 x 300 = 0.0194 m3