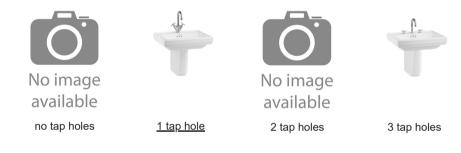

## **Additional Information**

To order the correct tap hole configuration simply use NTH, 1TH, 2TH or 3TH at the end of the basin product code.

## tap hole options