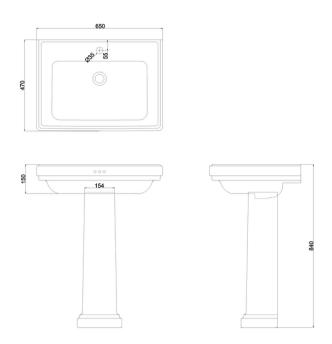

## Riviera 65cm Square Basin

#### Size

RIV2 1TH - 470 x 650 x 150mm RIV6 - 188 x 230 x 697mm