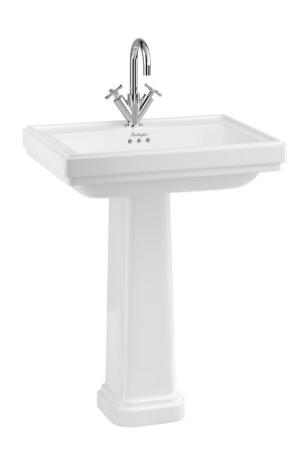

## Riviera 65cm Square Basin

#### As Shown

RIV2 1TH Riviera 65cm Square Basin 1TH White RIV6 Riviera Full Pedestal White