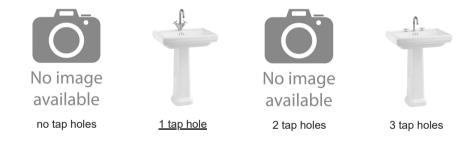

## tap hole options

# **Additional Information**

To order the correct tap hole configuration simply use NTH, 1TH, 2TH or 3TH at the end of the basin product code.