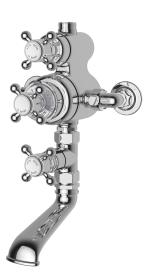

## **PRODUCT DATA SHEET**

- RANGE: Traditional Style Shower Valve
- CODE: SJ7300

## **DESCRIPTION:** Exposed Thermostatic Valve and Bath Filler

Supply connections are 15mm compression, and can be swivelled for top, bottom or through wall feed. Hot is on left, cold is on the right (viewed from front).