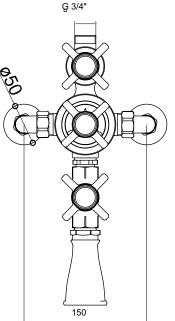

## **DESCRIPTION:** Exposed Thermostatic Valve and Bath Filler

Supply connections are 15mm compression, and can be swivelled for top, bottom or through wall feed. Hot is on left, cold is on the right (viewed from front).

For through wall supplies 17mm lengths of 15mm copper protruding from finished wall face are required.