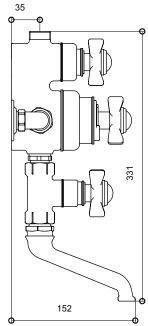

## **DESCRIPTION:** Exposed Thermostatic Valve and Bath Filler

Supply connections are 15mm compression, and can be swivelled for top, bottom or through wall feed. Hot is on left, cold is on the right (viewed from front).

For through wall supplies 17mm lengths of 15mm copper protruding from finished wall face are required.