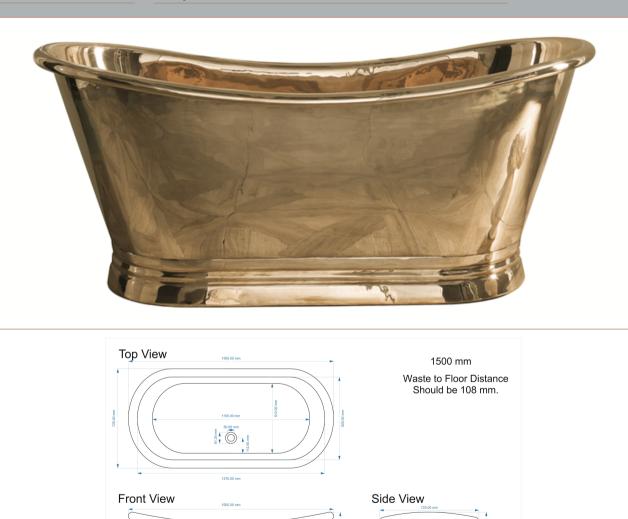

## TECHNICAL DATA SHEET

50.00 mm 25.00 mm 135.00 mm 25.00 mm

1200.00 mm

Sales Code: BAC036

Description: 1500 Brass Inner With Brass Outer

| Product Dimensions                |                     |
|-----------------------------------|---------------------|
| Length (mm):                      | 0                   |
| Width (mm):                       | 0                   |
| Depth (mm):                       | 0                   |
| Nett Weight (kg):                 | 37.4                |
| Packaging Dimensions              |                     |
| Length (mm):                      | 1600                |
| Width (mm):                       | 820                 |
| Depth (mm):                       | 800                 |
| Gross Weight (kg):                | 65.7                |
| Packaging Data                    |                     |
| Box Colour:                       |                     |
| Box Qty:                          | 0                   |
| Label Size:                       | 0 x 0               |
| Label Colour:                     |                     |
| Label Qty:                        | 0                   |
| <b>Outer Box Dimensions (If</b> A | Applicable)         |
| Length (mm):                      |                     |
| Width (mm):                       |                     |
| Height (mm):                      |                     |
| Gross Weight (kg):                |                     |
| Barcode:                          | 5056462620862       |
| Product Details                   |                     |
| Country of Origin:                | India               |
| Fitting Instruction:              |                     |
| Certification:                    | FSC: No CE & UKCA:  |
| Material Colour Reference:        | Not Applicable      |
| Product Material:                 | Copper              |
| Material Thickness:               |                     |
| Volume (Ltr):                     |                     |
| Displaced Capacity:               |                     |
| Leg Set Included:                 | Legset Not Included |
| Waste Included:                   | Waste Not Included  |
| Drilled/Undrilled:                | Undrilled For Taps  |
| Includes Grips:                   | No Grips Supplied   |
| Embossed:                         | No                  |
| No of Tapholes:                   |                     |
| Anti-Slip:                        | No                  |